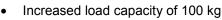

## RuXXac®- Cross

- · Wheels extra wide and with ball bearings
- · Easy to move even on uneven or soft grounds
- Patented folding technology ready to use within seconds
- Extremely space saving when folded easy storage
- · Glass-fiber reinforced synthetics for great strength

## NEW:

- Rolling function for easier storage
- Wheels fold and unfold together with platform

Load Capacity: 100 kg

Dimenions open: 610 x 615 x 1120 mm (LxDxH)

Dimenions folded: 495 x 120 x 740 mm (LxDxH)

Platform: 495 x 420 mm

Wheels: 180 x 95 mm with plastic rim; double-ball bearings

Tires: Puncture-proof tires, made of polymer

Weight: 6,3 kg

Ref. No.: 2234-41V3