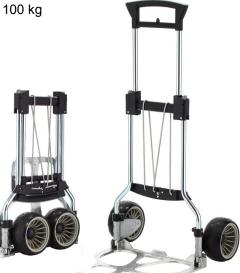

## V

## RuXXac®- Cross

- · Wheels extra wide and with ball bearings
- · Easy to move even on uneven or soft grounds
- Patented folding technology ready to use within seconds
- Extremely space saving when folded easy storage
- · Glass-fiber reinforced synthetics for great strength

## NEW:

- Rolling function for easier storage
- Wheels fold and unfold together with platform







Load Capacity: 100 kg

Dimenions open: 610 x 615 x 1120 mm (LxDxH)

Dimenions folded: 495 x 120 x 740 mm (LxDxH)

Platform: 495 x 420 mm

Wheels: 180 x 95 mm with plastic rim; double-ball bearings

Tires: Puncture-proof tires, made of polymer

Weight: 6,3 kg

Ref. No.: 2234-41V3

## **UNFOLD IN SECONDS**